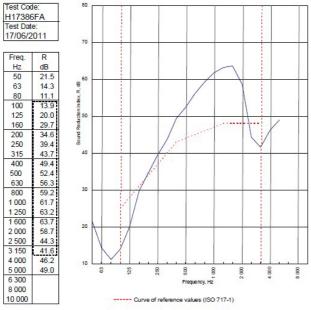

BTC 17436F - BRE Report P102396-1011B

Refer to Speedline Specification Clause

**82 mm.** (At Base Track, Excluding Finishes)

Severe - Annexes A-F

45 RwdB, Date Tested or Assessed Against - 50-K-53(25)+1dB