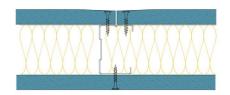

## 50-K-54(50) - SPEEDLINE System Data Sheet - Version V1 (24-10-23)

SPEEDLINE 50mm 'C' Stud Partition @600mm Ctrs, with Knauf 15mm Soundshield Plus each side, 50mm APR